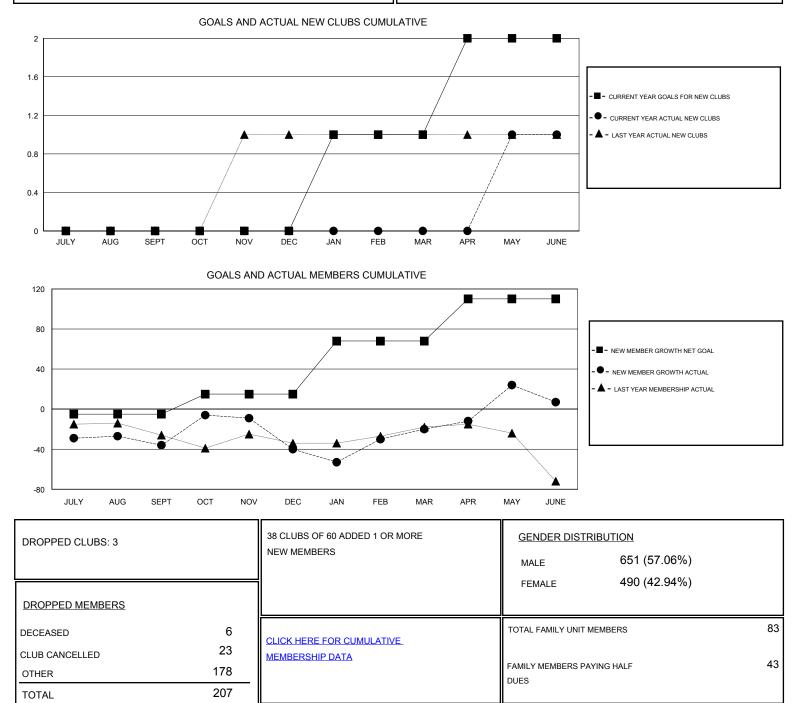

## LOCATION BRITISH COLUMBIA

GMT CA

| Clubs<br>RESULTS FOR 2016-2017 |   |   |   | Members<br>RESULTS FOR 2016-2017 |    |    |    |
|--------------------------------|---|---|---|----------------------------------|----|----|----|
|                                |   |   |   |                                  |    |    |    |
| JULY/AUG/SEPT                  | 0 | 0 | 1 | JULY/AUG/SEPT                    | -5 | 34 | 70 |
| OCT/NOV/DEC                    | 0 | 0 | 1 | OCT/NOV/DEC                      | 20 | 53 | 57 |
| JAN/FEB/MAR                    | 1 | 0 | 0 | JAN/FEB/MAR                      | 53 | 56 | 36 |
| APR/MAY/JUNE                   | 1 | 1 | 1 | APR/MAY/JUNE                     | 42 | 71 | 44 |